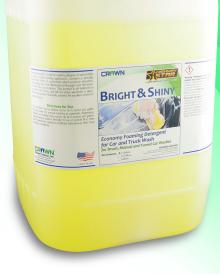

# Bright & Shiny

## Economy Foaming Detergent for Car and Truck Wash for Brush, Manual, & Tunnel Car Washes

The professional's choice for washing all types of automobiles by hand or with foaming applicators. Contains a specially formulated blend of surfactants which produce abundant, long-lasting suds that effectively cut through even the heaviest road film accumulations. This product is pH balanced to be mild to the hands, and will not attack aluminum or glass. Rinses thoroughly. Pleasantly scented. An excellent choice for "tunnel washes".